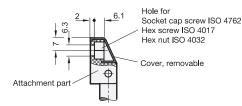

#### Attachment part

Plastic, Polyamide (PA)

- Operating temperature up to 100 °C
- Black, matte finish

#### Cover

- Plastic, Polyamide (PA)
- Operating temperature up to 100 °C
- Black-gray, matte finish