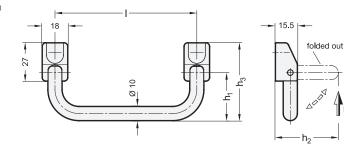

# GN 425.5-CR

| Description     | Length I | hı | h2   | h3 | F1<br>Static load in N folded out | 52  |
|-----------------|----------|----|------|----|-----------------------------------|-----|
| GN 425.5-100-CR | 100      | 34 | 44.5 | 55 | 500                               | 106 |
| GN 425.5-120-CR | 120      | 34 | 44.5 | 55 | 500                               | 118 |
| GN 425.5-180-CR | 180      | 34 | 44.5 | 55 | 500                               | 163 |

| GN | 425.5-NI |
|----|----------|
|    |          |

|                 | JIA      | INCESS STELE |      |    |                                   |     |
|-----------------|----------|--------------|------|----|-----------------------------------|-----|
| Description     | Length I | hı           | h2   | h3 | F1<br>Static load in N folded out | 52  |
| GN 425.5-100-NI | 100      | 34           | 44.5 | 55 | 500                               | 106 |
| GN 425.5-120-NI | 120      | 34           | 44.5 | 55 | 500                               | 118 |
| GN 425.5-180-NI | 180      | 34           | 44.5 | 55 | 500                               | 163 |
|                 |          |              |      |    |                                   |     |