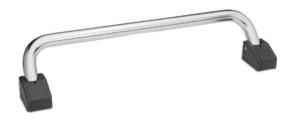

### INFORMATION

Folding handles GN 425.5 are used in places where the handle must not protrude or protrude only a short distance.

The handle is locked in place in the resting position by means of a springloaded (disk springs) thrust bolt.

# GN 425.5-CR

| Description     | Length I | hı | h2   | h3 | F1<br>Static load in N folded out | 52  |
|-----------------|----------|----|------|----|-----------------------------------|-----|
| GN 425.5-100-CR | 100      | 34 | 44.5 | 55 | 500                               | 106 |
| GN 425.5-120-CR | 120      | 34 | 44.5 | 55 | 500                               | 118 |
| GN 425.5-180-CR | 180      | 34 | 44.5 | 55 | 500                               | 163 |

| GN | 425.5-NI |
|----|----------|
|    |          |

|                 | JIA      | INCESS STELE |      |    |                                   |     |
|-----------------|----------|--------------|------|----|-----------------------------------|-----|
| Description     | Length I | hı           | h2   | h3 | F1<br>Static load in N folded out | 52  |
| GN 425.5-100-NI | 100      | 34           | 44.5 | 55 | 500                               | 106 |
| GN 425.5-120-NI | 120      | 34           | 44.5 | 55 | 500                               | 118 |
| GN 425.5-180-NI | 180      | 34           | 44.5 | 55 | 500                               | 163 |
|                 |          |              |      |    |                                   |     |